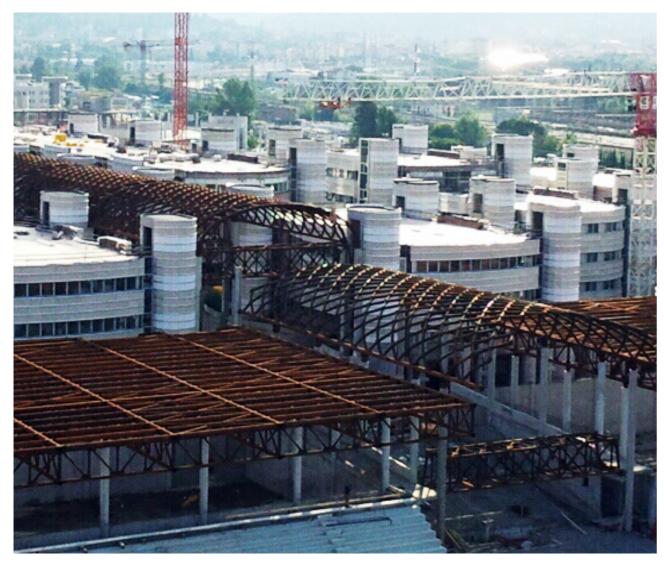

The construction of this new hub develops around four main operational sectors – sport, accommodation, logistic and services - reaching a hosting capacity up to 2.500 people. These sectors are connected by an outdoor gallery, almost 17 meters wide, protected by a cover realized