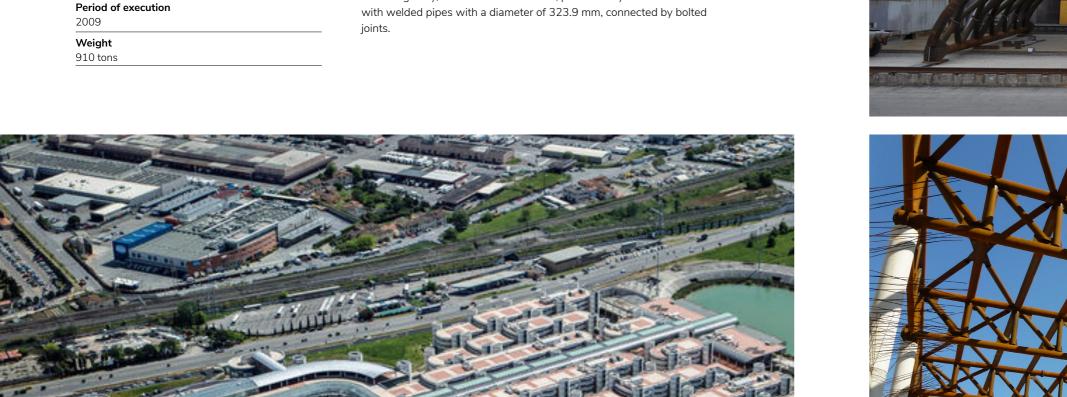

The construction of this new hub develops around four main operational sectors – sport, accommodation, logistic and services - reaching a hosting capacity up to 2.500 people. These sectors are connected by an outdoor gallery, almost 17 meters wide, protected by a cover realized