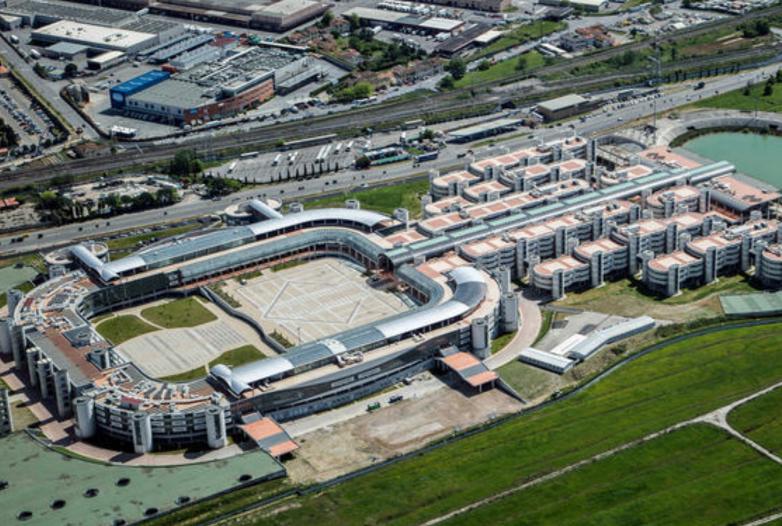

The construction of this new hub develops around four main operational sectors – sport, accommodation, logistic and services - reaching a hosting capacity up to 2.500 people. These sectors are connected by an outdoor gallery, almost 17 meters wide, protected by a cover realized