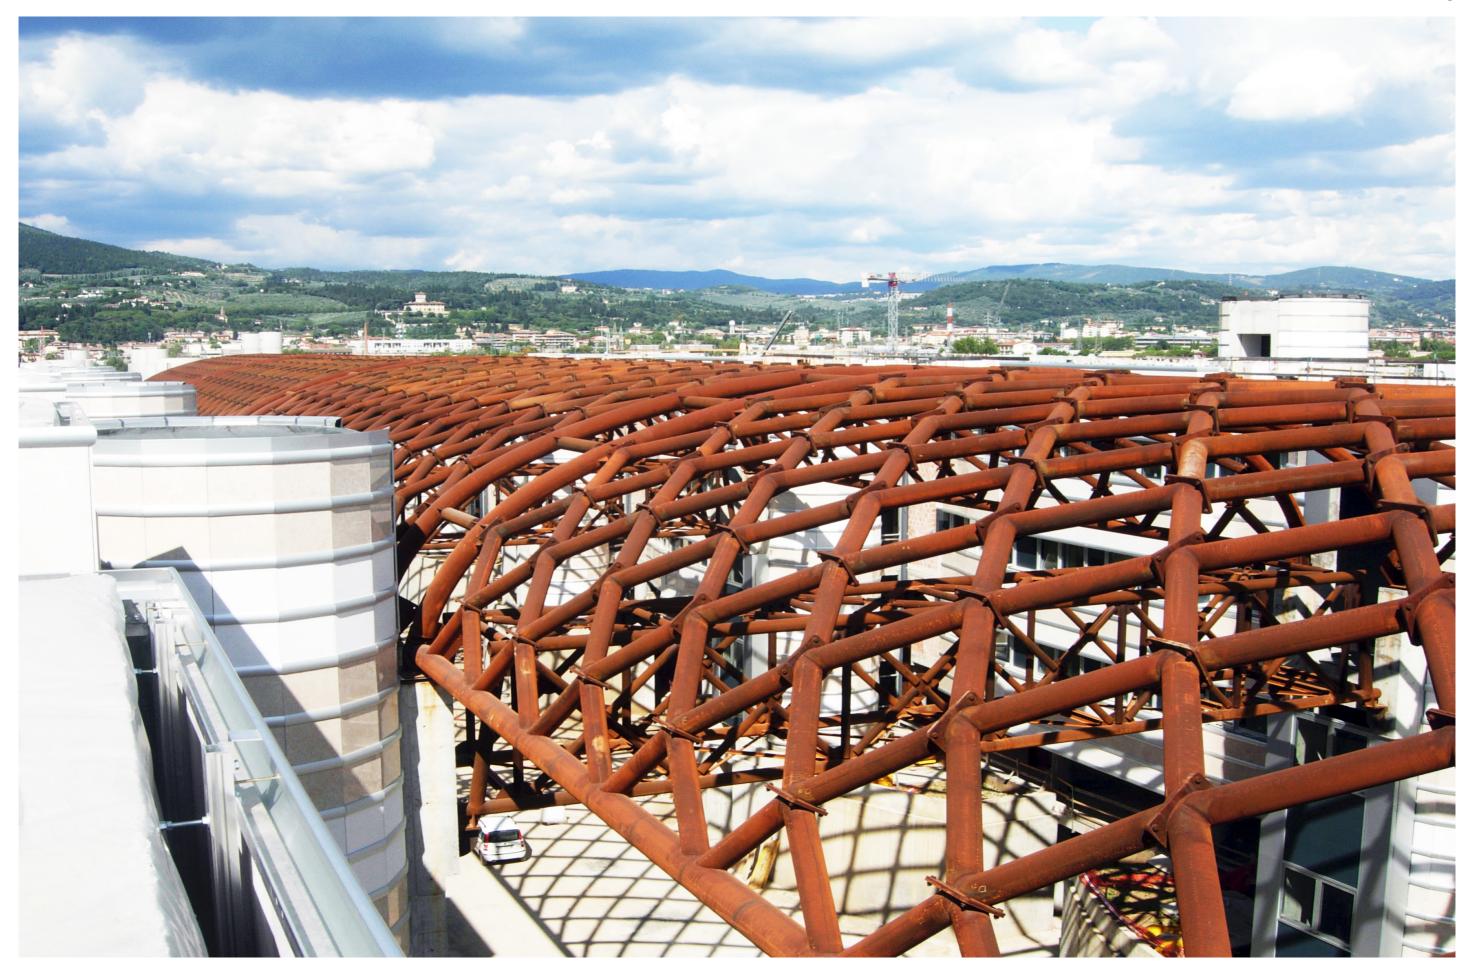

The construction of this new hub develops around four main operational sectors – sport, accommodation, logistic and services - reaching a hosting capacity up to 2.500 people. These sectors are connected by an outdoor gallery, almost 17 meters wide, protected by a cover realized