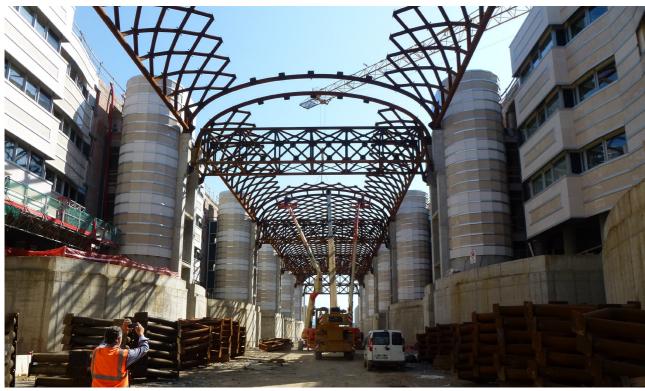

The construction of this new hub develops around four main operational sectors – sport, accommodation, logistic and services - reaching a hosting capacity up to 2.500 people. These sectors are connected by an outdoor gallery, almost 17 meters wide, protected by a cover realized