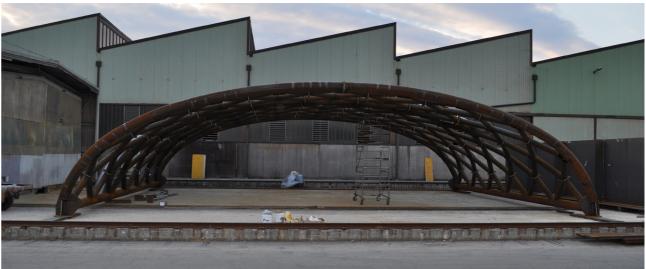

The construction of this new hub develops around four main operational sectors – sport, accommodation, logistic and services - reaching a hosting capacity up to 2.500 people. These sectors are connected by an outdoor gallery, almost 17 meters wide, protected by a cover realized