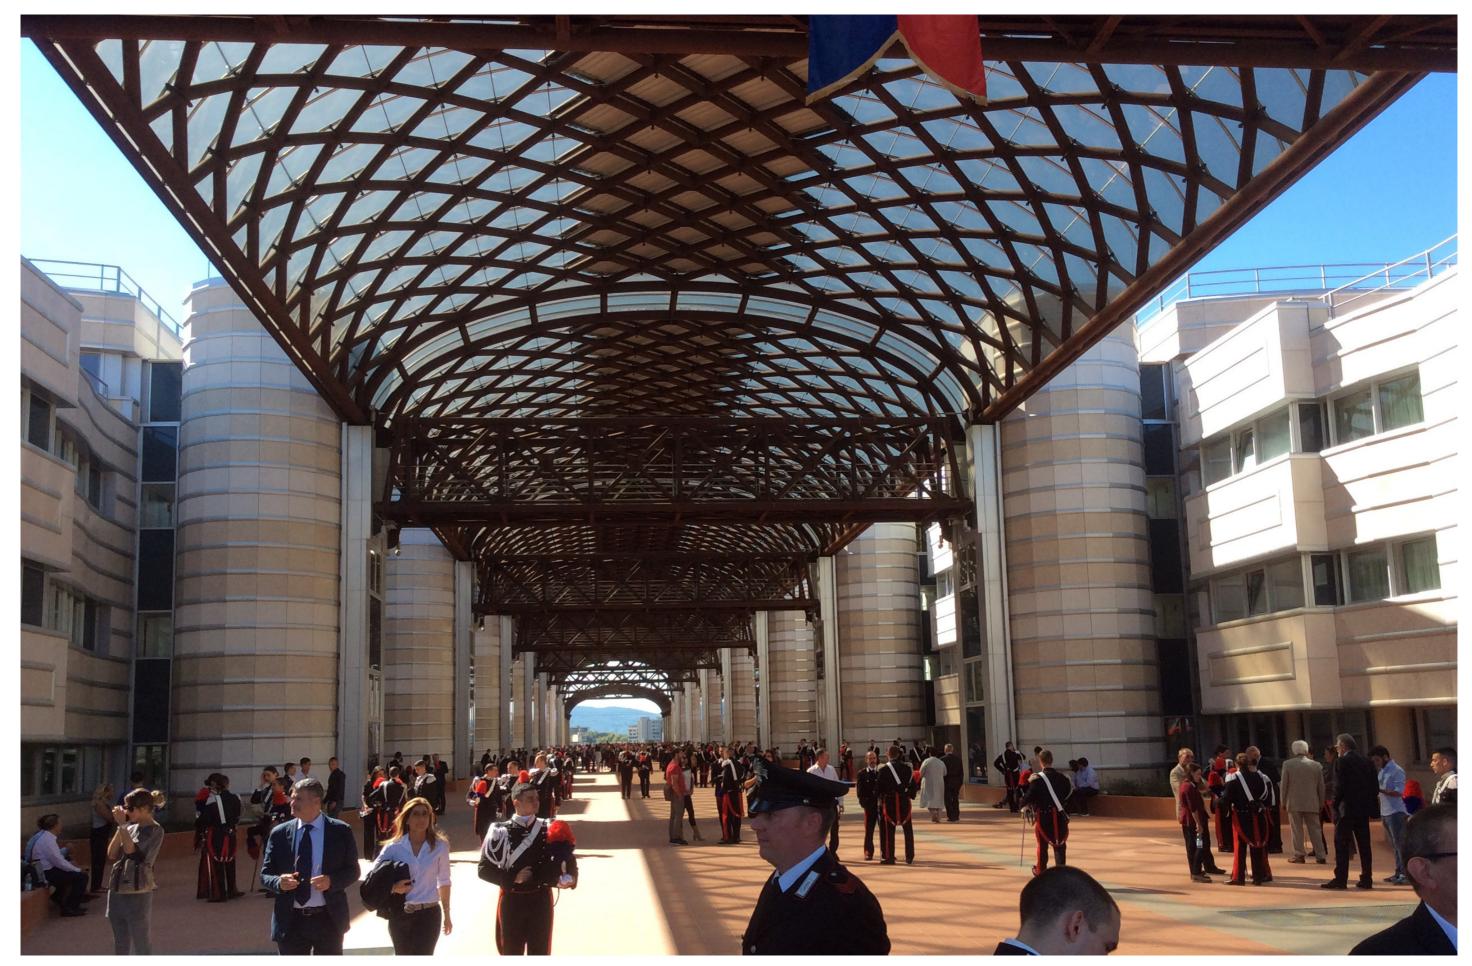

### Scope of work

Design, fabrication and installation of steel structures

The New School for Warrant Officers and Sergeants of the Carabinieri has been conceived as a self-sufficient town, concentrating the different didactic poles spread across the nation.

The construction of this new hub develops around four main operational sectors – sport, accommodation, logistic and services - reaching a hosting capacity up to 2.500 people. These sectors are connected by an outdoor gallery, almost 17 meters wide, protected by a cover realized